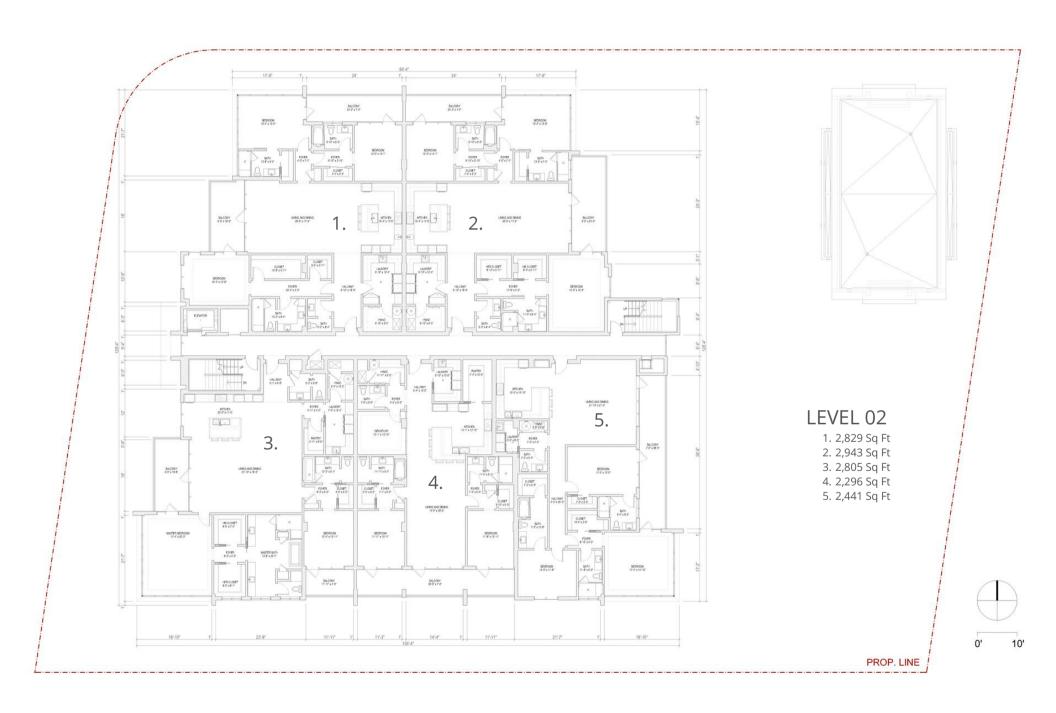

#### LEVEL 02

- 1. 2,829 Sq Ft
- 2. 2,943 Sq Ft
- 3. 2,805 Sq Ft
- 4. 2,296 Sq Ft
- 5. 2,441 Sq Ft

#### THE NORTH EDGE CONDOS

Delray Beach, Florida

THIS DOCUMENT IS THE PROPERTY OF GE ARCHITECTURE INC. ALL RIGHTS ARE RESERVED AND ANY POSSESSION, REPRODUCTION OR OTHER USE OF THIS DOCUMENT WITHOUT THE WRITTEN PERMISSION OF GE ARCHITECTURE INC. IS PROHIBITED.