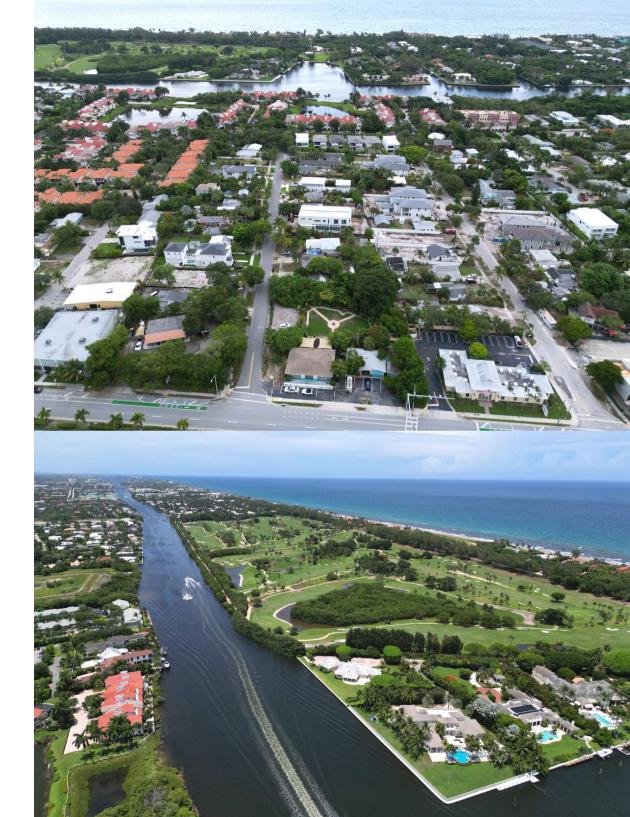

### NEIGHBORHOOD

| LAKE AVE NEIGHBORHOOD   | 0 MI   |
|-------------------------|--------|
| DELRAY BEACH            | 1.2 MI |
| ATLANTIC AVE            | 1.6 MI |
| GULF STREAM GOLF COURSE | 1.9 MI |

### • LAKE AVE NEIGHBORHOOD

LAKE AVE HAS BEEN ONE OF THE MOST SOUGHT AFTER NEIGHBORHOODS IN DELRAY BEACH OVER THE LAST TWO YEARS. TUCKED AWAY OFF OF N FEDERAL HWY, LAKE AVE IS A TRANQUIL POCKET OF LUXURIOUS SINGLE FAMILY ESTATES WITH TROPICAL FOLIAGE AND PEACEFUL STREETS.

GULF STREAM GOLF CLUB IS A PRIVATE INVITATION-ONLY GOLF CLUB ESTABLISHED IN 1924 BY A GROUP OF PALM BEACH RESIDENTS, ALL OF WHOM WERE CLOSE FRIENDS AND DEDICATED TO THE GAME OF GOLF AND ITS TRADITIONS. A MAGNIFICENT GOLF COURSE IS DESIGNED AND BUILT BY DONALD ROSS AND A BEAUTIFUL ADDISON MIZNER CLUBHOUSE ERECTED.