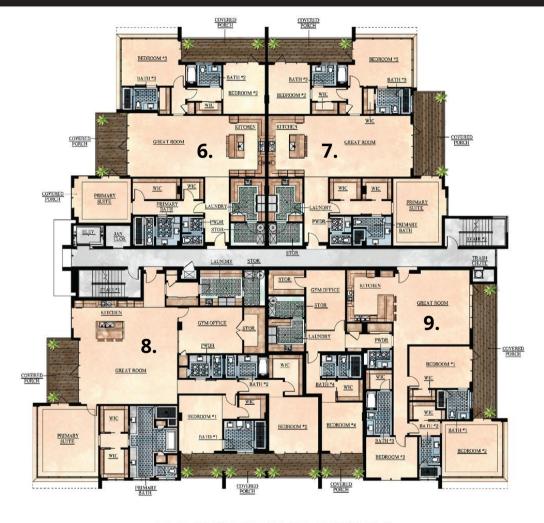

#### LEVEL 03

- 6. 2,830 Sq Ft
- 7. 2,945 Sq Ft
- 8. 4,042 Sq Ft
- 9. 3,506 Sq Ft

#### THE NORTH EDGE CONDOS

Delray Beach, Florida

ge architecture, inc.

THIS DOCUMENT IS THE PROPERTY OF GE ARCHITECTURE INC. ALL RIGHTS ARE RESERVED AND ANY POSSESSION, REPRODUCTION OR OTHER USE OF THIS DOCUMENT WITHOUT THE WRITTEN PERMISSION OF GE ARCHITECTURE INC. IS PROHIBITED.