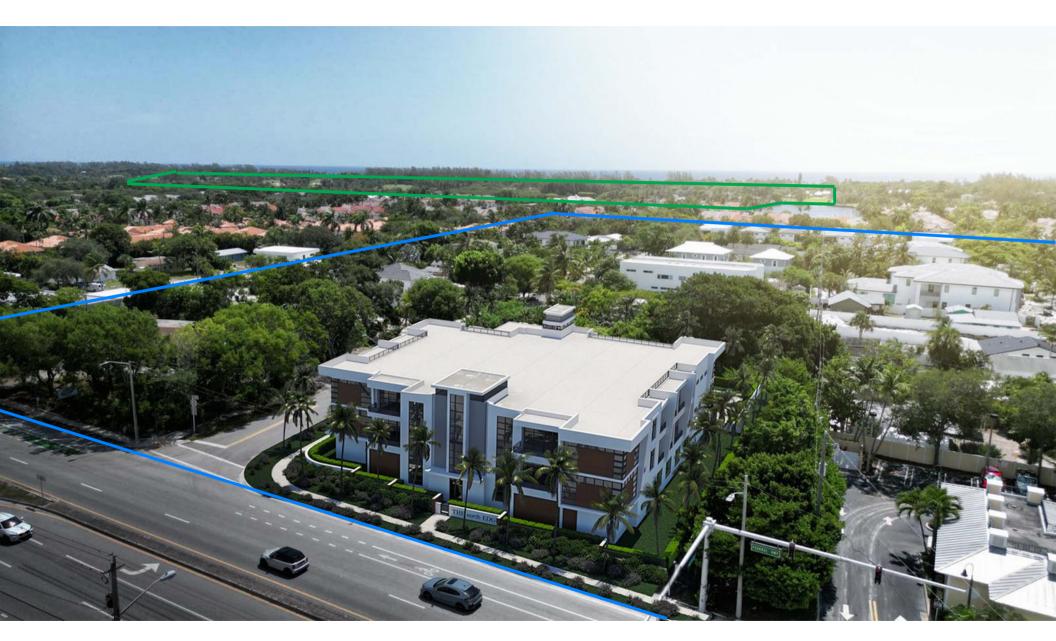

### • LAKE AVE NEIGHBORHOOD

LAKE AVE HAS BEEN ONE OF THE MOST SOUGHT AFTER NEIGHBORHOODS IN DELRAY BEACH OVER THE LAST TWO YEARS. TUCKED AWAY OFF OF N FEDERAL HWY, LAKE AVE IS A TRANQUIL POCKET OF LUXURIOUS SINGLE FAMILY ESTATES WITH TROPICAL FOLIAGE AND PEACEFUL STREETS.

GULF STREAM GOLF CLUB IS A PRIVATE INVITATION-ONLY GOLF CLUB ESTABLISHED IN 1924 BY A GROUP OF PALM BEACH RESIDENTS, ALL OF WHOM WERE CLOSE FRIENDS AND DEDICATED TO THE GAME OF GOLF AND ITS TRADITIONS. A MAGNIFICENT GOLF COURSE IS DESIGNED AND BUILT BY DONALD ROSS AND A BEAUTIFUL ADDISON MIZNER CLUBHOUSE ERECTED.