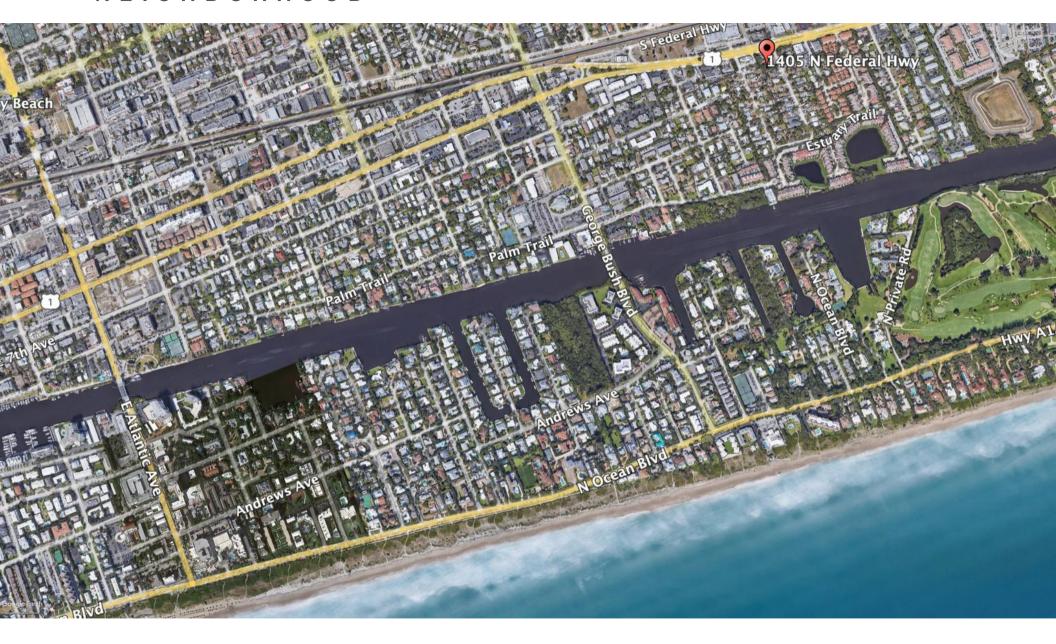

### NEIGHBORHOOD

| LAKE AVE NEIGHBORHOOD   | 0 MI   |
|-------------------------|--------|
| DELRAY BEACH            | 1.2 MI |
| ATLANTIC AVE            | 1.6 MI |
| GULF STREAM GOLF COURSE | 1.9 MI |

### • LAKE AVE NEIGHBORHOOD

LAKE AVE HAS BEEN ONE OF THE MOST SOUGHT AFTER NEIGHBORHOODS IN DELRAY BEACH OVER THE LAST TWO YEARS. TUCKED AWAY OFF OF N FEDERAL HWY, LAKE AVE IS A TRANQUIL POCKET OF LUXURIOUS SINGLE FAMILY ESTATES WITH TROPICAL FOLIAGE AND PEACEFUL STREETS.

GULF STREAM GOLF CLUB IS A PRIVATE INVITATION-ONLY GOLF CLUB ESTABLISHED IN 1924 BY A GROUP OF PALM BEACH RESIDENTS, ALL OF WHOM WERE CLOSE FRIENDS AND DEDICATED TO THE GAME OF GOLF AND ITS TRADITIONS. A MAGNIFICENT GOLF COURSE IS DESIGNED AND BUILT BY DONALD ROSS AND A BEAUTIFUL ADDISON MIZNER CLUBHOUSE ERECTED.