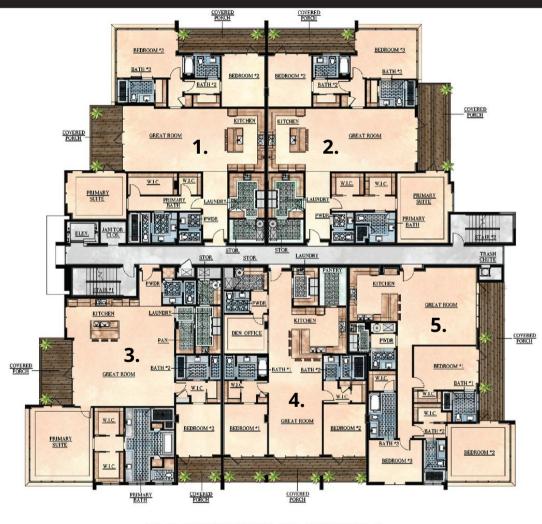

#### LEVEL 02

- 1. 2,829 Sq Ft
- 2. 2,943 Sq Ft
- 3. 2,805 Sq Ft
- 4. 2,296 Sq Ft
- 5. 2,441 Sq Ft

#### THE NORTH EDGE CONDOS

Delray Beach, Florida

THIS DOCUMENT IS THE PROPERTY OF GE ARCHITECTURE INC. ALL RIGHTS ARE RESERVED AND ANY POSSESSION, REPRODUCTION OR OTHER USE OF THIS DOCUMENT WITHOUT THE WRITTEN PERMISSION OF GE ARCHITECTURE INC. IS PROHIBITED.