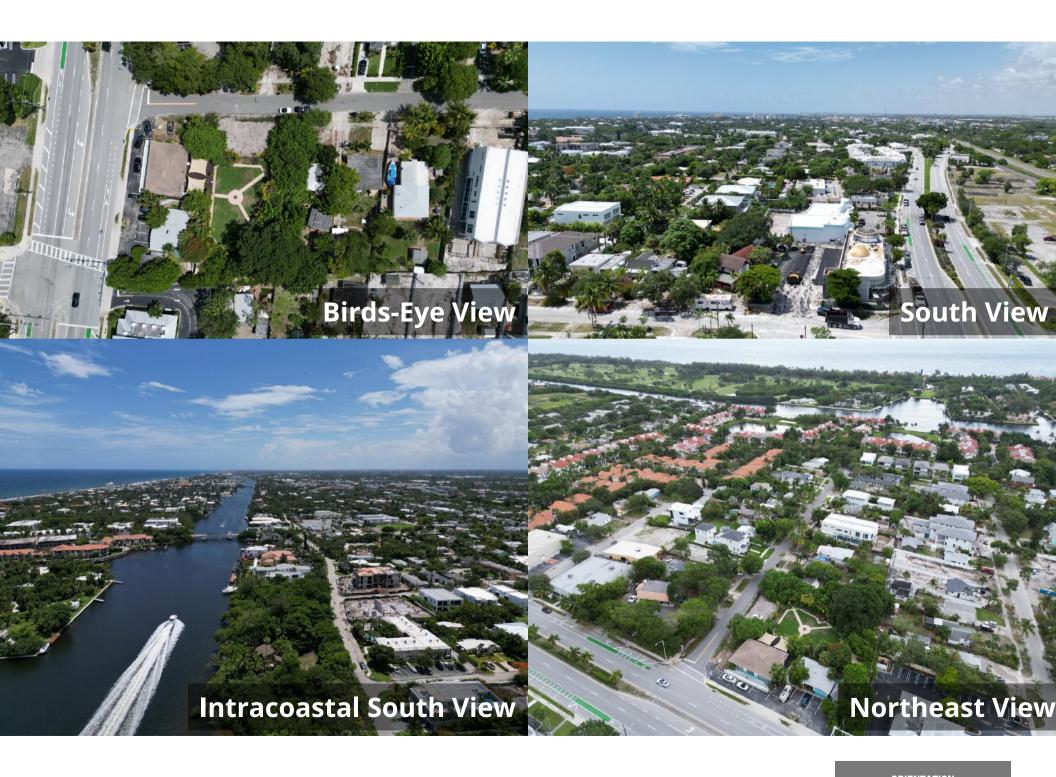

### NEIGHBORHOOD

| LAKE AVE NEIGHBORHOOD   | 0 MI   |
|-------------------------|--------|
| DELRAY BEACH            | 1.2 MI |
| ATLANTIC AVE            | 1.6 MI |
| GULF STREAM GOLF COURSE | 1.9 MI |

### • LAKE AVE NEIGHBORHOOD

LAKE AVE HAS BEEN ONE OF THE MOST SOUGHT AFTER NEIGHBORHOODS IN DELRAY BEACH OVER THE LAST TWO YEARS. TUCKED AWAY OFF OF N FEDERAL HWY, LAKE AVE IS A TRANQUIL POCKET OF LUXURIOUS SINGLE FAMILY ESTATES WITH TROPICAL FOLIAGE AND PEACEFUL STREETS.

GULF STREAM GOLF CLUB IS A PRIVATE INVITATION-ONLY GOLF CLUB ESTABLISHED IN 1924 BY A GROUP OF PALM BEACH RESIDENTS, ALL OF WHOM WERE CLOSE FRIENDS AND DEDICATED TO THE GAME OF GOLF AND ITS TRADITIONS. A MAGNIFICENT GOLF COURSE IS DESIGNED AND BUILT BY DONALD ROSS AND A BEAUTIFUL ADDISON MIZNER CLUBHOUSE ERECTED.