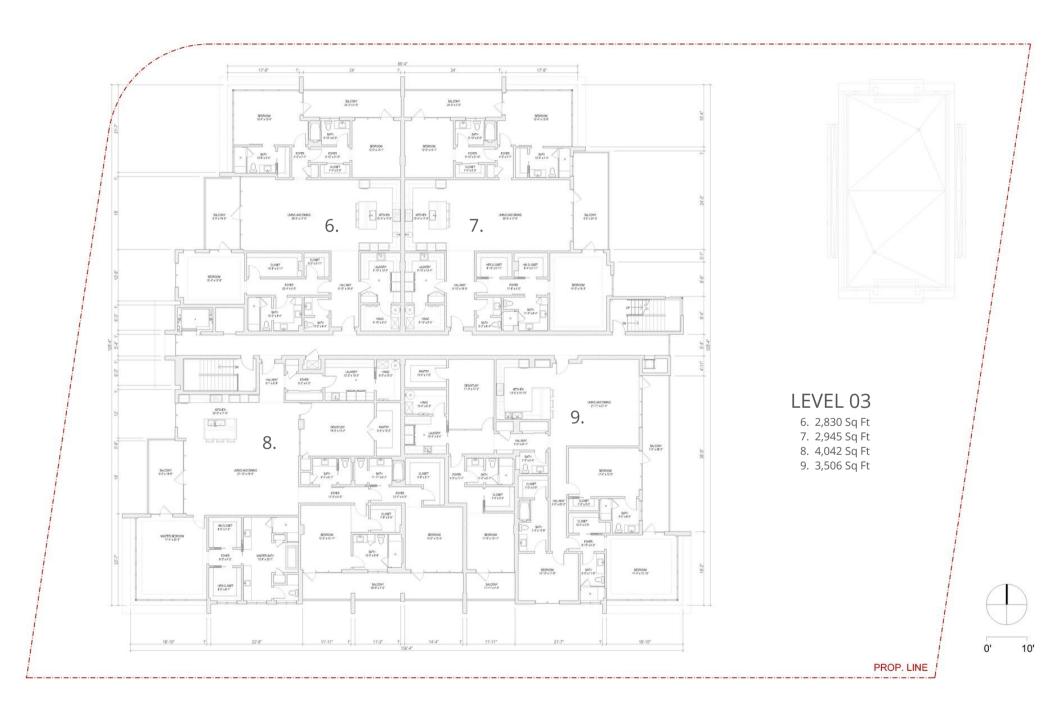

#### LEVEL 03

- 6. 2,830 Sq Ft
- 7. 2,945 Sq Ft
- 8. 4,042 Sq Ft
- 9. 3,506 Sq Ft