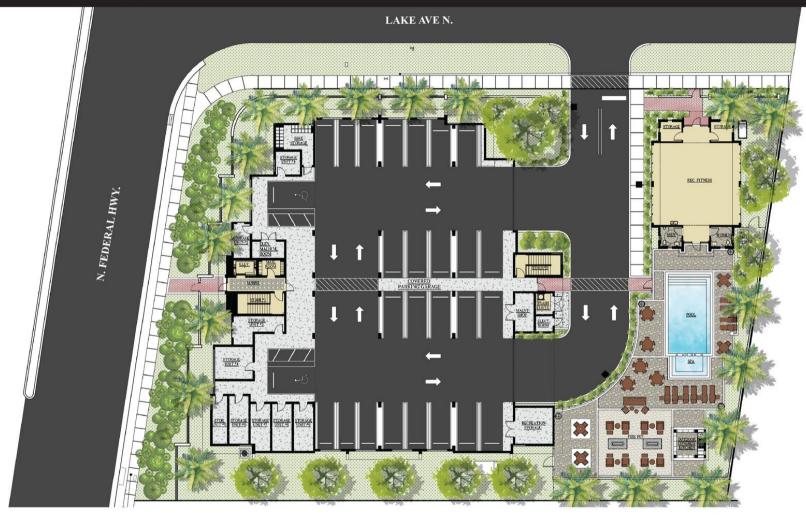

-----|
| DELRAY BEACH            | 1.2 MI |
| ATLANTIC AVE            | 1.6 MI |
| GULF STREAM GOLF COURSE | 1.9 MI |







### • LAKE AVE NEIGHBORHOOD

LAKE AVE HAS BEEN ONE OF THE MOST SOUGHT AFTER NEIGHBORHOODS IN DELRAY BEACH OVER THE LAST TWO YEARS. TUCKED AWAY OFF OF N FEDERAL HWY, LAKE AVE IS A TRANQUIL POCKET OF LUXURIOUS SINGLE FAMILY ESTATES WITH TROPICAL FOLIAGE AND PEACEFUL STREETS.



GULF STREAM GOLF CLUB IS A PRIVATE INVITATION-ONLY GOLF CLUB ESTABLISHED IN 1924 BY A GROUP OF PALM BEACH RESIDENTS, ALL OF WHOM WERE CLOSE FRIENDS AND DEDICATED TO THE GAME OF GOLF AND ITS TRADITIONS. A MAGNIFICENT GOLF COURSE IS DESIGNED AND BUILT BY DONALD ROSS AND A BEAUTIFUL ADDISON MIZNER CLUBHOUSE ERECTED.







## Renderings







## Floor Plans



MULTI-FAMILY RESIDENCE GROUND FLOOR



#### THE NORTH EDGE CONDOS

Delray Beach, Florida

THIS DOCUMENT IS THE PROPERTY OF GE ARCHITECTURE INC. ALL RIGHTS ARE RESERVED AND ANY POSSESSION, REPRODUCTION OR OTHER USE OF THIS DOCUMENT WITHOUT THE WRITTEN PERMISSION OF GE ARCHITECTURE INC. IS PROHIBITED.





#### LEVEL 02

- 1. 2,829 Sq Ft
- 2. 2,943 Sq Ft
- 3. 2,805 Sq Ft
- 4. 2,296 Sq Ft
- 5. 2,441 Sq Ft



#### THE NORTH EDGE CONDOS

Delray Beach, Florida

THIS DOCUMENT IS THE PROPERTY OF GE ARCHITECTURE INC. ALL RIGHTS ARE RESERVED AND ANY POSSESSION, REPRODUCTION OR OTHER USE OF THIS DOCUMENT WITHOUT THE WRITTEN PERMISSION OF GE ARCHITECTURE INC. IS PROHIBITED.





#### LEVEL 03

- 6. 2,830 Sq Ft
- 7. 2,945 Sq Ft
- 8. 4,042 Sq Ft
- 9. 3,506 Sq Ft



#### THE NORTH EDGE CONDOS

Delray Beach, Florida

ge architecture, inc.

T