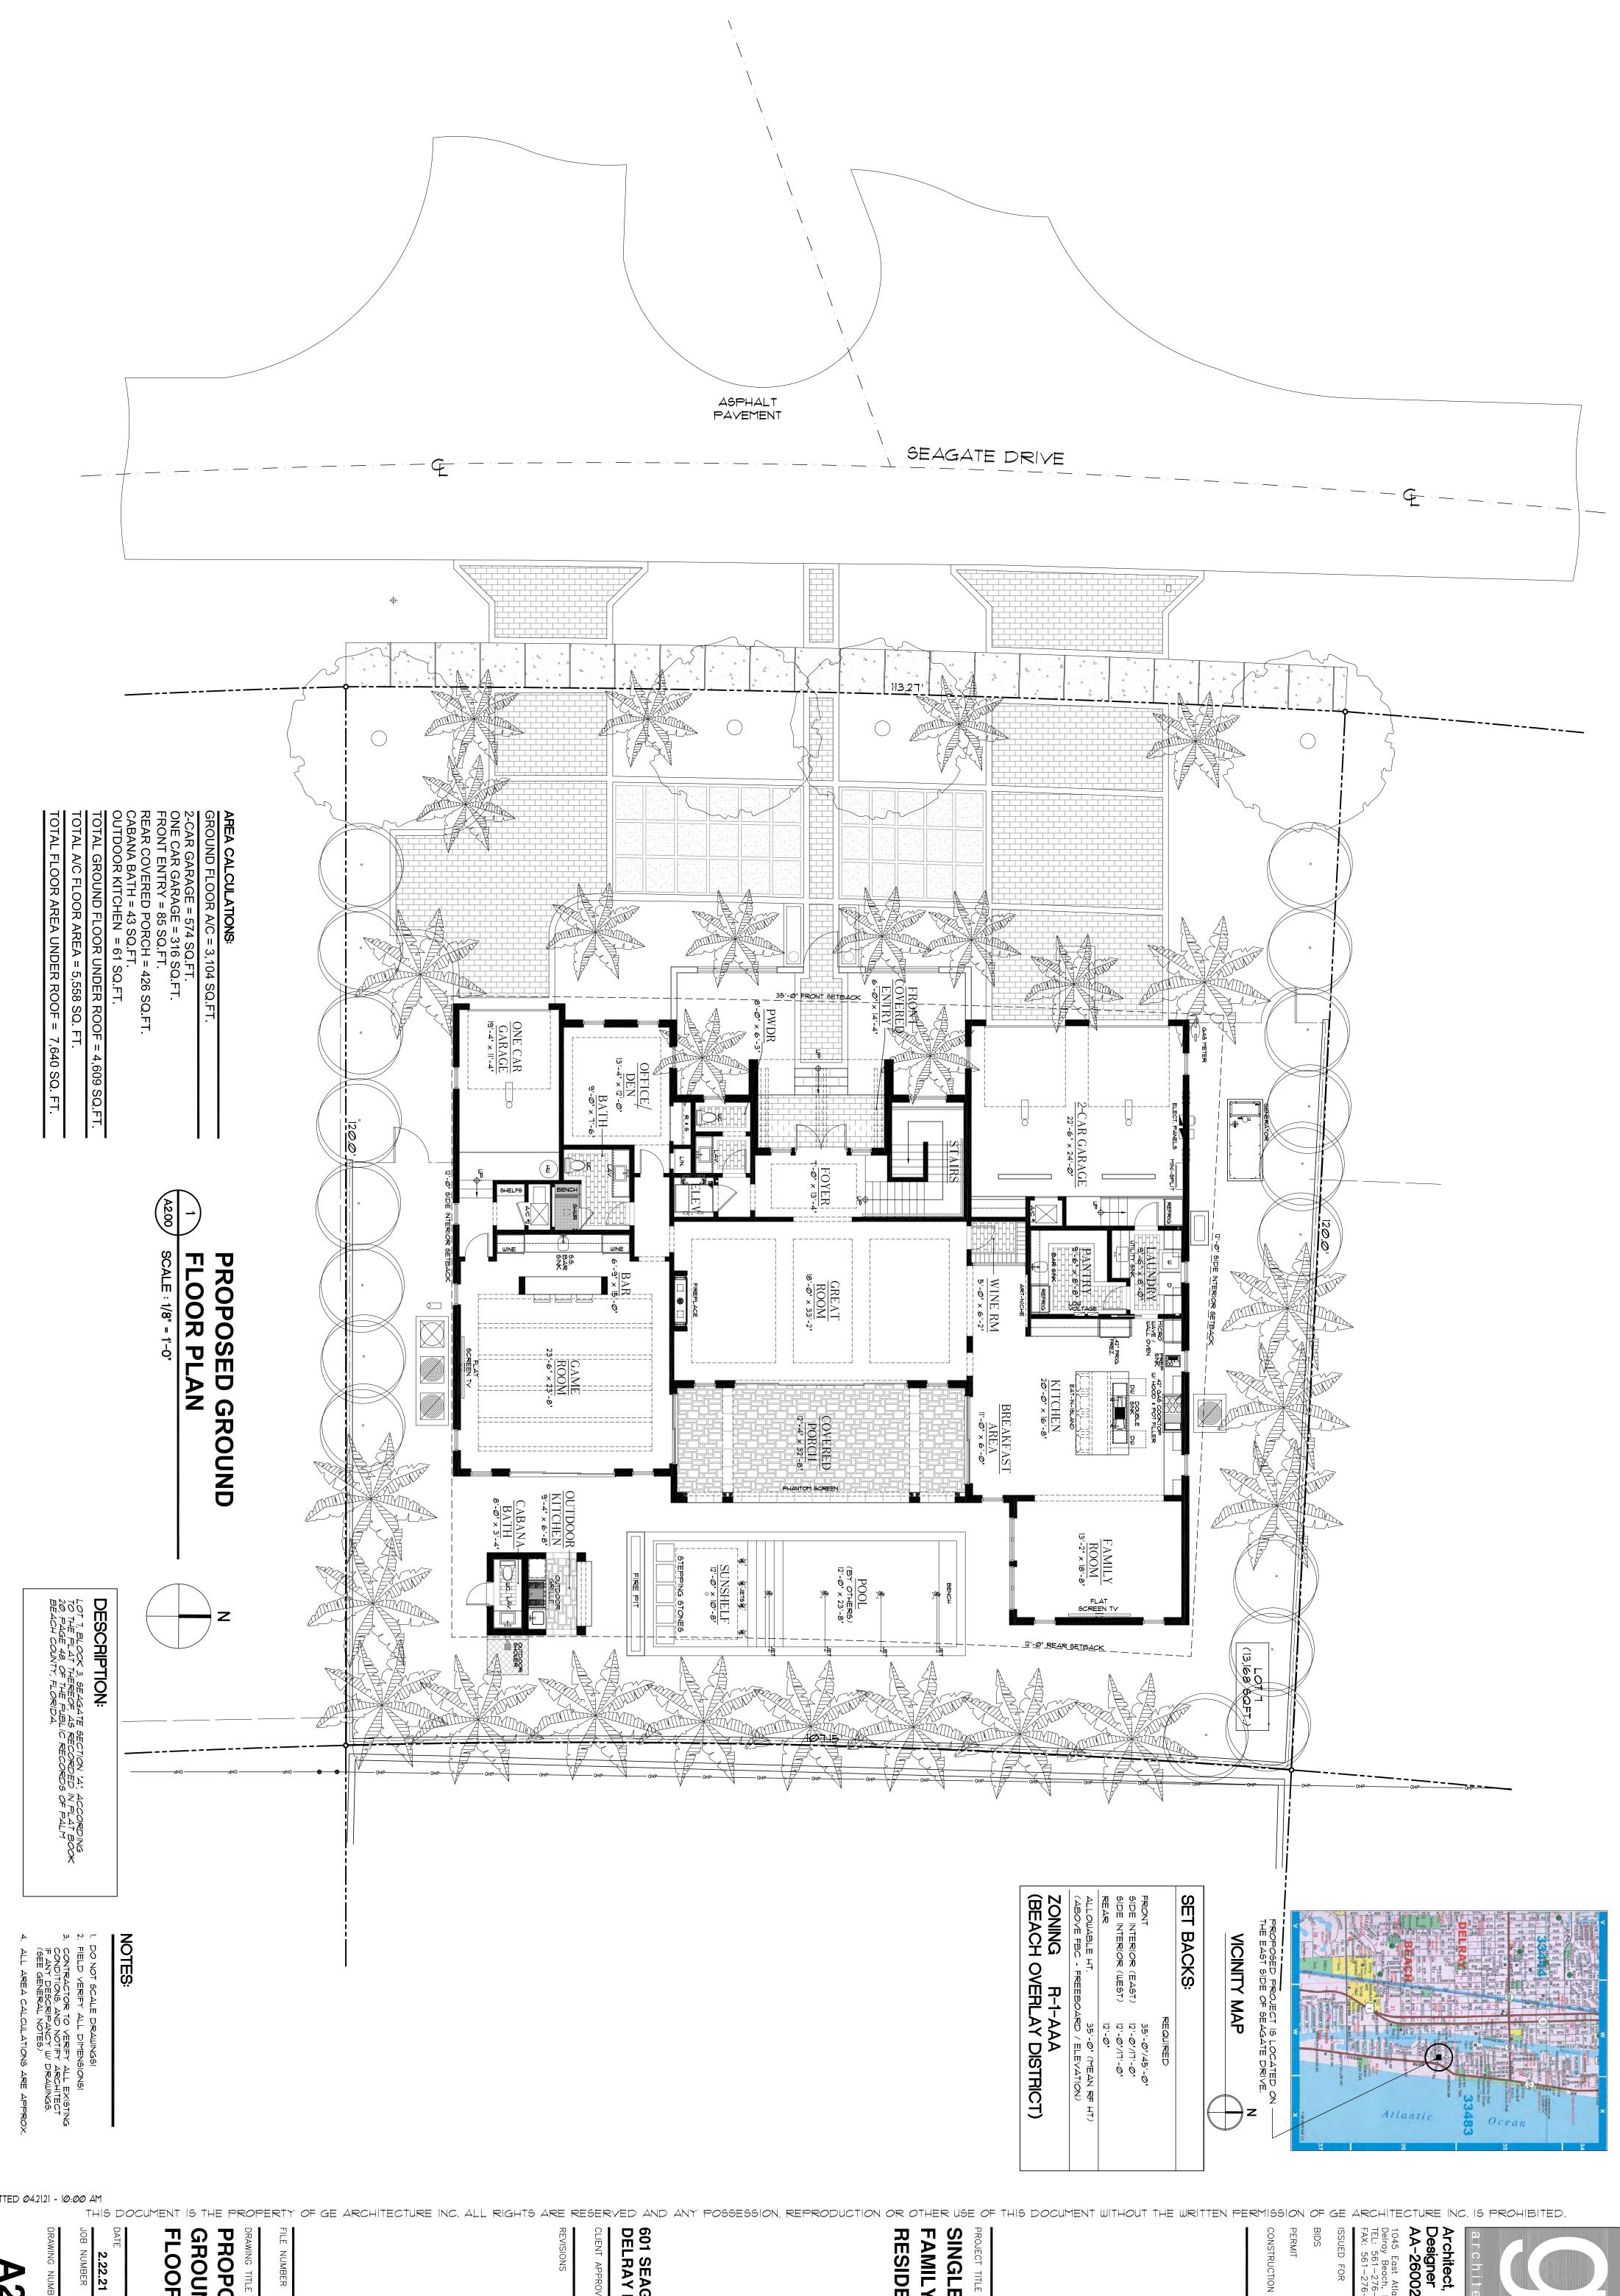

PLOTTED Ø4.21.21 - 10:00 AM

| DATE 2.22.21 DRAWN BY GE | FLE NUMBER<br>122A200<br>DRAWIG TITLE<br><b>PROPOSED</b><br>GROUND<br>FLOOR PLAN | 601 SEAGATE DRIVE<br>DELRAY BEACH, FL<br>CLIENT APPROVAL<br>REVISIONS | PROJECT TITLE<br>SINGLE<br>FAMILY<br>RESIDENCE | Architect, Planner and<br>Designer<br>AA-26002044<br>1045 East Atlantic Ave. Suite 303<br>Delray Beach, Florida 33483<br>TEL: 561-276-6129<br>ISSUED FOR<br>BIDS<br>PERMIT<br>CONSTRUCTION |
|--------------------------|----------------------------------------------------------------------------------|-----------------------------------------------------------------------|------------------------------------------------|--------------------------------------------------------------------------------------------------------------------------------------------------------------------------------------------|
|--------------------------|----------------------------------------------------------------------------------|-----------------------------------------------------------------------|------------------------------------------------|--------------------------------------------------------------------------------------------------------------------------------------------------------------------------------------------|

| TOTAL FLOOR AREA UNDER ROOF = 7.640 SQ. FT. | TOTAL A/C FLOOR AREA = 5,558 SQ. FT. | TOTAL SECOND FLOOR UNDER ROOF = 3,031 SQ.FT. | REAR COVERED PORCH = 426 SQ.FT. | FRONT COVERED PORCH = 151 SQ.FT. | SECOND FLOOR A/C = 2,454 SQ.FT. |  |
|---------------------------------------------|--------------------------------------|----------------------------------------------|---------------------------------|----------------------------------|---------------------------------|--|