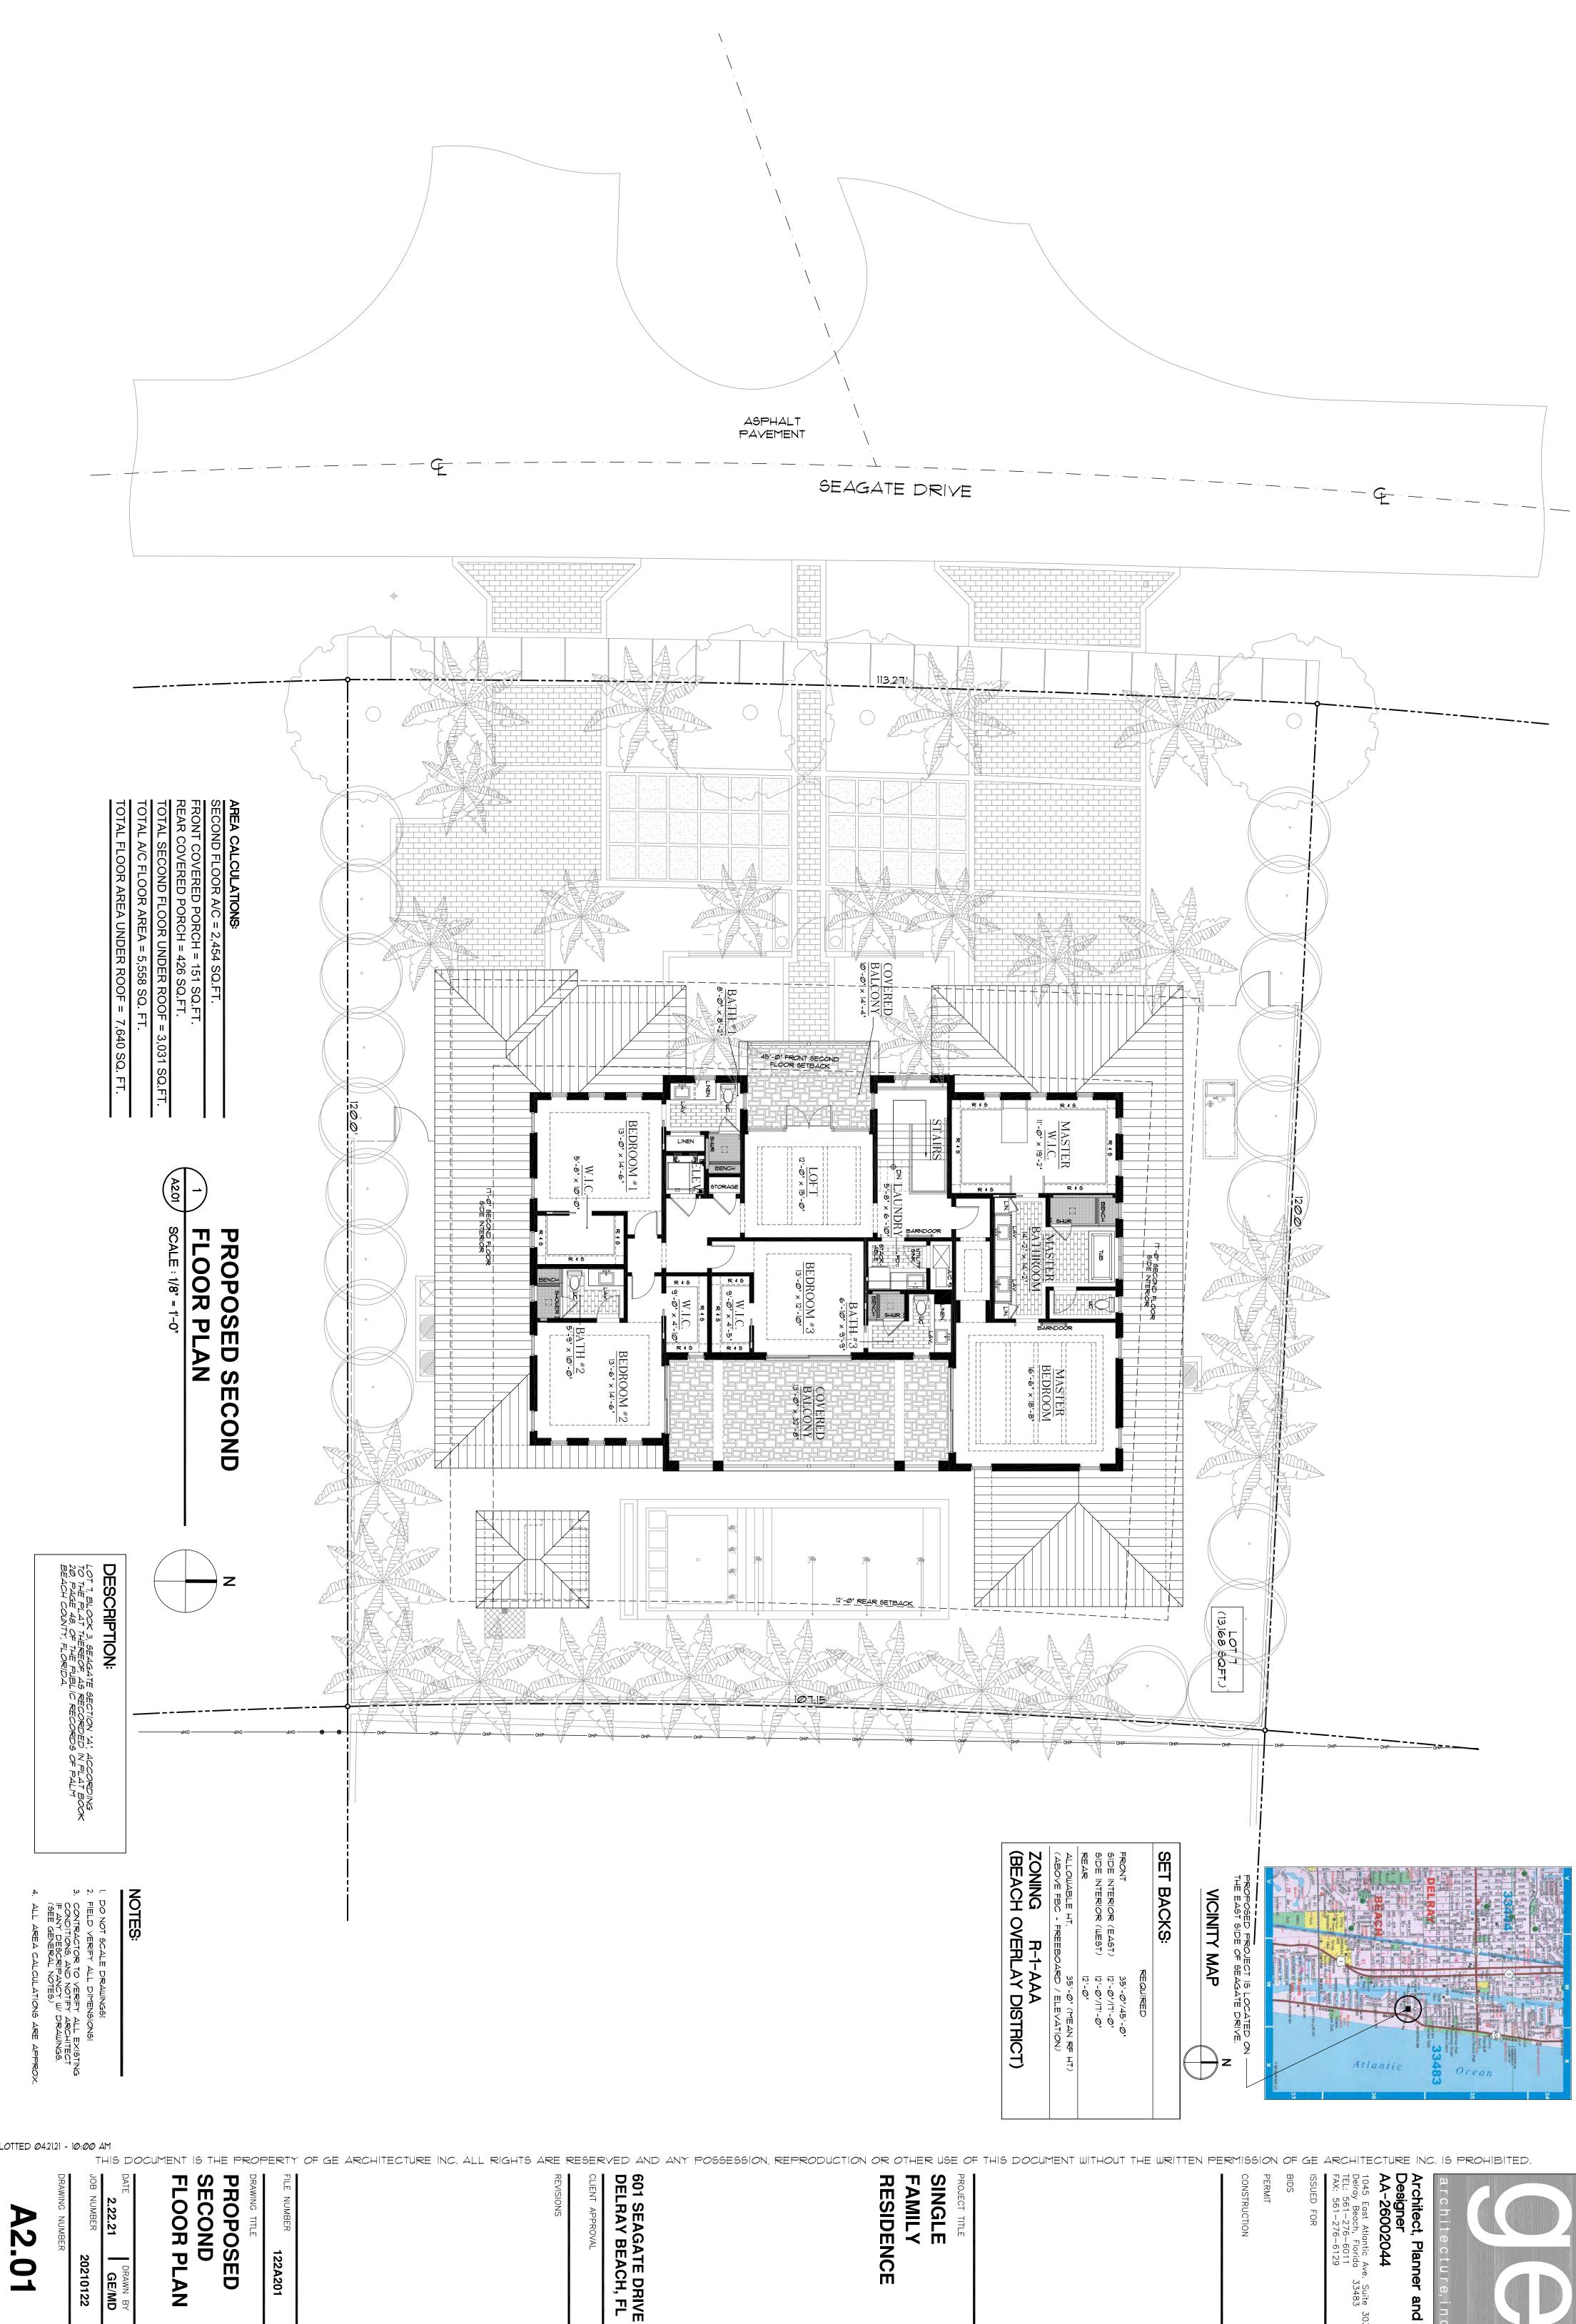

| TOTAL FLOOR AREA UNDER ROOF = 7.640 SQ. FT. | TOTAL A/C FLOOR AREA = 5,558 SQ. FT. | TOTAL SECOND FLOOR UNDER ROOF = 3,031 SQ.FT. | REAR COVERED PORCH = 426 SQ.FT. | FRONT COVERED PORCH = 151 SQ.FT. | SECOND FLOOR A/C = 2,454 SQ.FT. |  |
|---------------------------------------------|--------------------------------------|----------------------------------------------|---------------------------------|----------------------------------|---------------------------------|--|